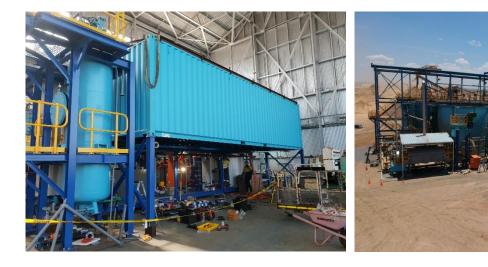

#### Description

Como Engineers were engaged by CopperChem Pty Ltd, for the detailed engineering design, construction and site installation of the elution, goldroom and carbon regeneration systems for the Great Australia Gold Mine project located in Cloncurry, North West QLD.

The works involved with this project included:

- Design plant with transport and site installation central to reducing costs.
- Fabrication, full assembly and precommissioning of the plant in the Fremantle workshop.
- Site concrete works.
- Site installation including all electrical and piping tie-in.