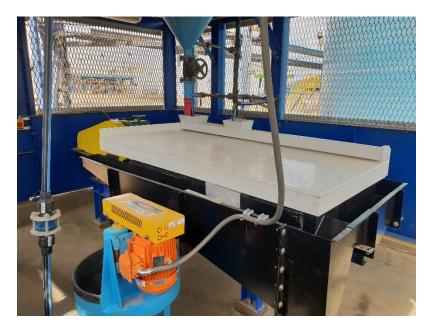

## **Description**

The Great Australia Mine Gravity Circuit Project integrated a new gravity circuit into the existing grinding and classification circuit.

The works involved with this project included:

- Design flowsheet.
- Design, fabrication and installation of two floors into the cyclone tower, which was extended on the previous CIL upgrade.
- Supply & install vibrating gravity screen.
- Supply & install Knelson concentrator.
- Supply and install Wilfley table and secure working area.
- Supply & install of all piping and electrical.