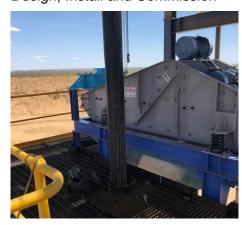

## **Description**

The Great Australia Mine Gravity Circuit Project integrated a new gravity circuit into the existing grinding and classification circuit.

The works involved with this project included:

- Design flowsheet.
- Design, fabrication and installation of two floors into the cyclone tower, which was extended on the previous CIL upgrade.
- Supply & install vibrating gravity screen.
- Supply & install Knelson concentrator.
- Supply and install Wilfley table and secure working area.
- Supply & install of all piping and electrical.