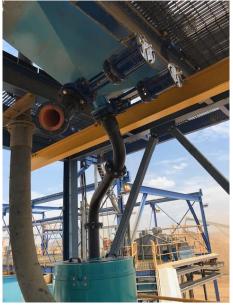

## **Description**

The Great Australia Mine Gravity Circuit Project integrated a new gravity circuit into the existing grinding and classification circuit.

The works involved with this project included:

- Design flowsheet.
- Design, fabrication and installation of two floors into the cyclone tower, which was extended on the previous CIL upgrade.
- Supply & install vibrating gravity screen.
- Supply & install Knelson concentrator.
- Supply and install Wilfley table and secure working area.
- Supply & install of all piping and electrical.