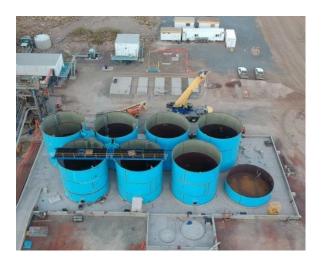

## **Description**

The Great Australia Mine CIL Upgrade Project upgraded the existing copper flotation plant to a gold CIL plant.

The works involved with this project included:

- Refurbishment of existing crushing, grinding and classification circuits.
- Construction of 8 off leach/CIL tanks.
- Supply & install tank agitators.
- Supply & install mechanically wiped interstage screens.
- Supply and install vibrating trash, loaded carbon and carbon safety screens.
- Cyanide mixing, storage and dosing system.
- Cyclone tower extension for future gravity upgrade.
- Design, fabricate, construct and commission a new modular 2T Pressure Zadra Stripping circuit with Carbon Regeneration Kiln
- Design, fabricate, construct and commission a new gravity circuit