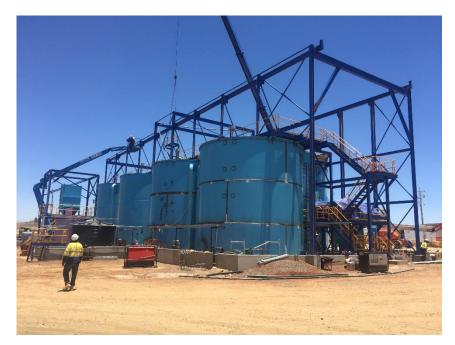

## **Description**

The Great Australia Mine CIL Upgrade Project upgraded the existing copper flotation plant to a gold CIL plant.

The works involved with this project included:

- Refurbishment of existing crushing, grinding and classification circuits.
- Construction of 8 off leach/CIL tanks.
- Supply & install tank agitators.
- Supply & install mechanically wiped interstage screens.
- Supply and install vibrating trash, loaded carbon and carbon safety screens.
- Cyanide mixing, storage and dosing system.
- Cyclone tower extension for future gravity upgrade.
- Design, fabricate, construct and commission a new modular 2T Pressure Zadra Stripping circuit with Carbon Regeneration Kiln
- Design, fabricate, construct and commission a new gravity circuit