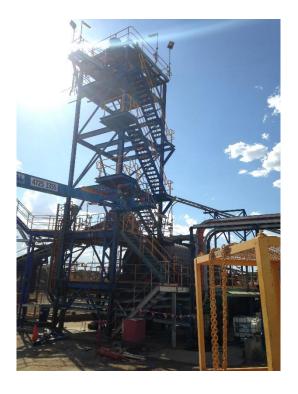

## **Description**

The Great Australia Mine CIL Upgrade Project upgraded the existing copper flotation plant to a gold CIL plant.

The works involved with this project included:

- Refurbishment of existing crushing, grinding and classification circuits.
- Construction of 8 off leach/CIL tanks.
- Supply & install tank agitators.
- Supply & install mechanically wiped interstage screens.
- Supply and install vibrating trash, loaded carbon and carbon safety screens.
- Cyanide mixing, storage and dosing system.
- Cyclone tower extension for future gravity upgrade.
- Design, fabricate, construct and commission a new modular 2T Pressure Zadra Stripping circuit with Carbon Regeneration Kiln
- Design, fabricate, construct and commission a new gravity circuit