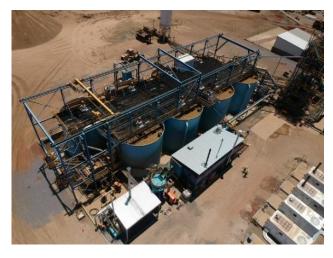

## **Description**

The Great Australia Mine CIL Upgrade Project upgraded the existing copper flotation plant to a gold CIL plant.

The works involved with this project included:

- Refurbishment of existing crushing, grinding and classification circuits.
- Construction of 8 off leach/CIL tanks.
- Supply & install tank agitators.
- Supply & install mechanically wiped interstage screens.
- Supply and install vibrating trash, loaded carbon and carbon safety screens.
- Cyanide mixing, storage and dosing system.
- Cyclone tower extension for future gravity upgrade.
- Design, fabricate, construct and commission a new modular 2T Pressure Zadra Stripping circuit with Carbon Regeneration Kiln
- Design, fabricate, construct and commission a new gravity circuit