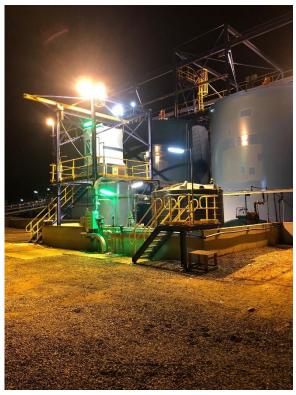

## **Description**

The Great Australia Mine CIL Upgrade Project upgraded the existing copper flotation plant to a gold CIL plant.

The works involved with this project included:

- Refurbishment of existing crushing, grinding and classification circuits.
- Construction of 8 off leach/CIL tanks.
- Supply & install tank agitators.
- Supply & install mechanically wiped interstage screens.
- Supply and install vibrating trash, loaded carbon and carbon safety screens.
- Cyanide mixing, storage and dosing system.
- Cyclone tower extension for future gravity upgrade.
- Design, fabricate, construct and commission a new modular 2T Pressure Zadra Stripping circuit with Carbon Regeneration Kiln
- Design, fabricate, construct and commission a new gravity circuit