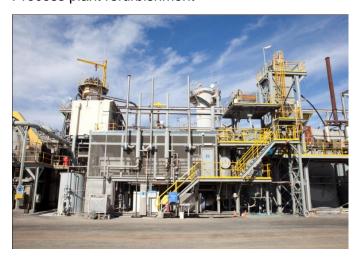

## **Project**

Three Mile Hill Process Plant Refurbishment

## **Description**

The Three Mile Hill contract involved refurbishment of an existing 1.2 Mtpa gold processing plant and upgrades to the plant's crushing circuit.

Works comprised minor earthworks. complete demolition of existing mill and primary crusher foundations and creation of new foundations, installation of three new TRIO crushers specified by Como's design team, a new cyclone cluster, refurbishment and installation of new control instrumentation, electrical MCC cabinets and wiring, upgrades to the control SCADA system. Additionally mechanical repairs were undertaken to bring into service electric motors, gearboxes, agitators, pumps, gantry cranes and hoists, tanks, hoppers, chutes, launders, structures, platforms and walkways.