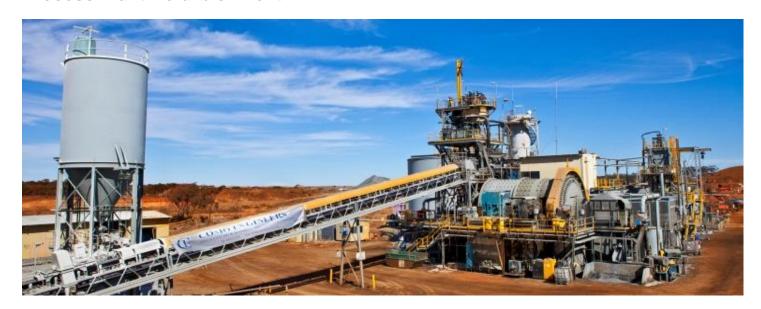

## **Project**

Three Mile Hill Process Plant Refurbishment

## **Description**

The Three Mile Hill contract involved refurbishment of an existing 1.2 Mtpa gold processing plant and upgrades to the plant's crushing circuit.

Works comprised minor earthworks. complete demolition of existing mill and primary crusher foundations and creation of new foundations, installation of three new TRIO crushers specified by Como's design team, a new cyclone cluster, refurbishment and installation of new control instrumentation, electrical MCC cabinets and wiring, upgrades to the control SCADA system. Additionally mechanical repairs were undertaken to bring into service electric motors, gearboxes, agitators, pumps, gantry cranes and hoists, tanks, hoppers, chutes, launders, structures, platforms and walkways.