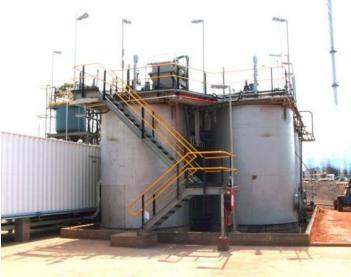

#### Description

The Tembang Pre-Feasibility Study was undertaken by Como Engineers for a Gold CIP Processing Plant and associated services infrastructure.

The processing plant was designed to treat 200ktpa gold ore. The design included a primary crusher SAG mill with gravity gold recovery circuit and an intensive gravity leaching system.

Carbon adsorption was through pulp leach with a Como modular elution circuit and goldroom recovering the precious gold.

In country support was supplied through our Indonesian offices providing local rates for commodities and construction costs.