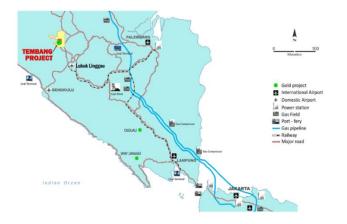

# **Tembang Gold Project PFS**

## 200kt Gold Project PFS





### Project

Tembang Gold Project PFS

#### Location

Indonesia

#### Client

Sumatra Copper and Gold

#### Scope

Pre Feasibility Study



#### Description

The Tembang Pre-Feasibility Study was undertaken by Como Engineers for a Gold CIP Processing Plant and associated services infrastructure.

The processing plant was designed to treat 200ktpa gold ore. The design included a primary crusher SAG mill with gravity gold recovery circuit and an intensive gravity leaching system.

Carbon adsorption was through pulp leach with a Como modular elution circuit and goldroom recovering the precious gold.

In country support was supplied through our Indonesian offices providing local rates for commodities and construction costs.