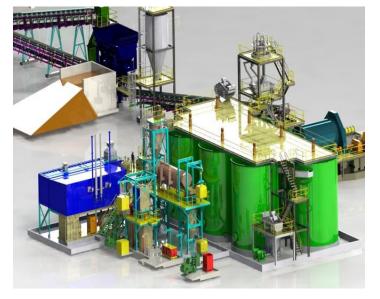

#### Description

The Tembang Pre-Feasibility Study was undertaken by Como Engineers for a Gold CIP Processing Plant and associated services infrastructure.

The processing plant was designed to treat 200ktpa gold ore. The design included a primary crusher SAG mill with gravity gold recovery circuit and an intensive gravity leaching system.

Carbon adsorption was through pulp leach with a Como modular elution circuit and goldroom recovering the precious gold.

In country support was supplied through our Indonesian offices providing local rates for commodities and construction costs.