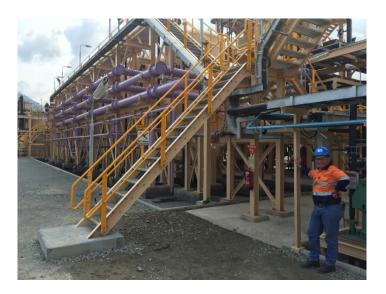

## **Description**

Como Engineers were successful in delivering the detailed design for the 4 Mtpa plant and is in the process of completing the upgrade to 8 Mtpa.

Overall works include CIC trains capable of treating 550 m<sup>3</sup> PLS flow each. A 550 m<sup>3</sup> CIC scavenging train designed to reduce gold losses prior to detox. 6 tonne split Anglo elution circuit, gold room and off gas scrubbing. Detox circuit for cyanide and heavy metals and currently progressing the design of a clarifier and filter circuit for the detox circuit.

The design included the heap leach pumping and piping inclusive of ILS, BLS and PLS lines and pumps, and new booster station for the upper lifts.

Como Engineers were responsible for all aspects of the design of the wet plant works e.g. concrete works, equipment, electrical and instrumentation, automation, structural, mechanical and piping.