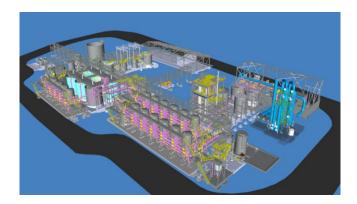

# Project

Tujuh Bukit Gold Project

Gold Heap Leach ADR Wet Plant Detailed Engineering Design 4 Mtpa and the upgrade to 8 Mtpa.

## **Description**

Como Engineers were successful in delivering the detailed design for the 4 Mtpa plant and is in the process of completing the upgrade to 8 Mtpa.

Overall works include CIC trains capable of treating 550 m<sup>3</sup> PLS flow each. A 550 m<sup>3</sup> CIC scavenging train designed to reduce gold losses prior to detox. 6 tonne split Anglo elution circuit, gold room and off gas scrubbing. Detox circuit for cyanide and heavy metals and currently progressing the design of a clarifier and filter circuit for the detox circuit.