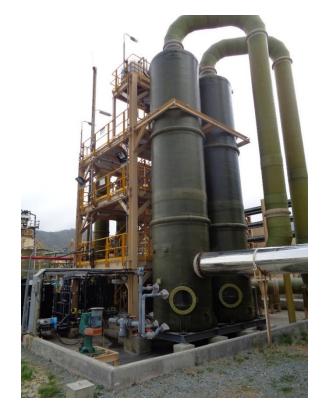

## **Description**

Como Engineers were successful in delivering the detailed design for the 4 Mtpa plant and is in the process of completing the upgrade to 8 Mtpa.

Overall works include CIC trains capable of treating 550 m<sup>3</sup> PLS flow each. A 550 m<sup>3</sup> CIC scavenging train designed to reduce gold losses prior to detox. 6 tonne split Anglo elution circuit, gold room and off gas scrubbing. Detox circuit for cyanide and heavy metals and currently progressing the design of a clarifier and filter circuit for the detox circuit.