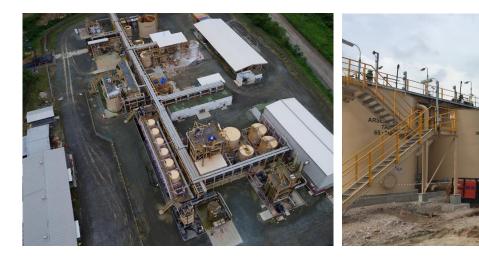

## **Description**

Como Engineers were successful in delivering the detailed design for the 4 Mtpa plant and is in the process of completing the upgrade to 8 Mtpa.

Overall works include CIC trains capable of treating 550 m<sup>3</sup> PLS flow each. A 550 m<sup>3</sup> CIC scavenging train designed to reduce gold losses prior to detox. 6 tonne split Anglo elution circuit, gold room and off gas scrubbing. Detox circuit for cyanide and heavy metals and currently progressing the design of a clarifier and filter circuit for the detox circuit.

The design included the heap leach pumping and piping inclusive of ILS, BLS and PLS lines and pumps, and new booster station for the upper lifts.

Como Engineers were responsible for all aspects of the design of the wet plant works e.g. concrete works, equipment, electrical and instrumentation, automation, structural, mechanical and piping.