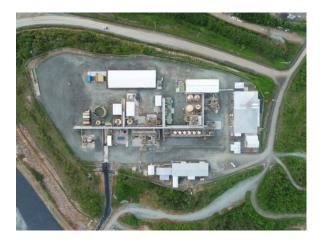

## **Description**

Como Engineers were successful in delivering the detailed design for the 4 Mtpa plant and is in the process of completing the upgrade to 8 Mtpa.

Overall works include CIC trains capable of treating 550 m<sup>3</sup> PLS flow each. A 550 m<sup>3</sup> CIC scavenging train designed to reduce gold losses prior to detox. 6 tonne split Anglo elution circuit, gold room and off gas scrubbing. Detox circuit for cyanide and heavy metals and currently progressing the design of a clarifier and filter circuit for the detox circuit.

The design included the heap leach pumping and piping inclusive of ILS, BLS and PLS lines and pumps, and new booster station for the upper lifts.

Como Engineers were responsible for all aspects of the design of the wet plant works e.g. concrete works, equipment, electrical and instrumentation, automation, structural, mechanical and piping.