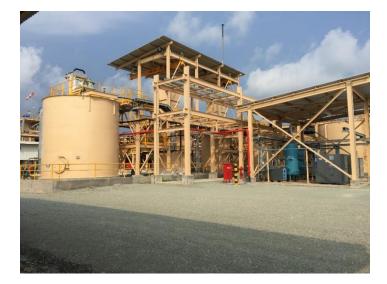

## **Description**

Como Engineers were successful in delivering the detailed design for the 4 Mtpa plant and is in the process of completing the upgrade to 8 Mtpa.

Overall works include CIC trains capable of treating 550 m<sup>3</sup> PLS flow each. A 550 m<sup>3</sup> CIC scavenging train designed to reduce gold losses prior to detox. 6 tonne split Anglo elution circuit, gold room and off gas scrubbing. Detox circuit for cyanide and heavy metals and currently progressing the design of a clarifier and filter circuit for the detox circuit.

The design included the heap leach pumping and piping inclusive of ILS, BLS and PLS lines and pumps, and new booster station for the upper lifts.

Como Engineers were responsible for all aspects of the design of the wet plant works e.g. concrete works, equipment, electrical and instrumentation, automation, structural, mechanical and piping.